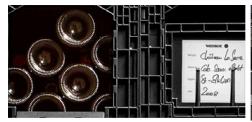

#### Wine in its best position

The Weinbox serves as both an attractive wine rack and durable transport container. Its robust design offers maximum protection, its generous interior dimensions offer ample space to store twelve 0.75 I standard bottles of wine in a horizontal, thus expert, position. Not only is it possible to stack several boxes in an attractive and functional way, but thanks to the label clips which are located on the large opening flap, tidiness and transparency are ensured. When empty, the walls can be folded back flatly, thus enabling a convenient way to store and transport the empty wine box.

#### **Properties and advantages**

- Clear and orderly arrangement for your wine cellar
- Product protection during transport and storage
- Holds twelve standard 750 ml bottles
- Properly stores wine bottles in a horizontal position
- Easy to set up and take down (collapsed only 20% of the volume)
- Bottles can be removed from both the front and back sides when the crates are stacked
- Flexible stackable storage
- Robust and resistant to moisture
- UV-resistant and safe to wash
- Label holder on the doors