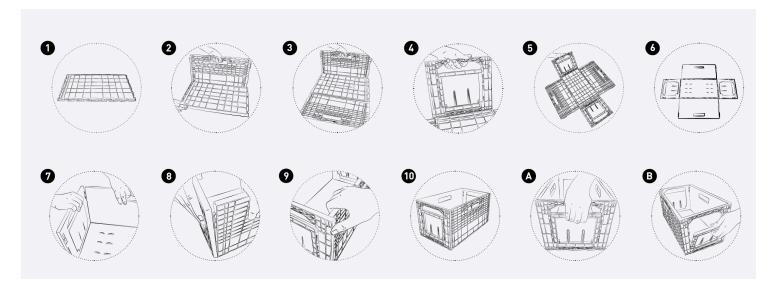

#### Wine in its best position

The Weinbox serves as both an attractive wine rack and durable transport container. Its robust design offers maximum protection, its generous interior dimensions offer ample space to store twelve 0.75 I standard bottles of wine in a horizontal, thus expert, position. Not only is it possible to stack several boxes in an attractive and functional way, but thanks to the label clips which are located on the large opening flap, tidiness and transparency are ensured. When empty, the walls can be folded back flatly, thus enabling a convenient way to store and transport the empty wine box.

#### **Properties and advantages**

- Clear and orderly arrangement for your wine cellar
- Product protection during transport and storage
- Holds twelve standard 750 ml bottles
- Properly stores wine bottles in a horizontal position
- Easy to set up and take down (collapsed only 20% of the volume)
- Bottles can be removed from both the front and back sides when the crates are stacked
- Flexible stackable storage
- Robust and resistant to moisture
- UV-resistant and safe to wash
- Label holder on the doors