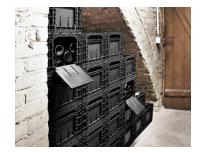

#### Wine in its best position

The Weinbox serves as both an attractive wine rack and durable transport container. Its robust design offers maximum protection, its generous interior dimensions offer ample space to store twelve 0.75 I standard bottles of wine in a horizontal, thus expert, position. Not only is it possible to stack several boxes in an attractive and functional way, but thanks to the label clips which are located on the large opening flap, tidiness and transparency are ensured. When empty, the walls can be folded back flatly, thus enabling a convenient way to store and transport the empty wine box.

#### **Properties and advantages**

- Clear and orderly arrangement for your wine cellar
- Product protection during transport and storage
- Holds twelve standard 750 ml bottles
- Properly stores wine bottles in a horizontal position
- Easy to set up and take down (collapsed only 20% of the volume)
- Bottles can be removed from both the front and back sides when the crates are stacked
- Flexible stackable storage
- Robust and resistant to moisture
- UV-resistant and safe to wash
- Label holder on the doors