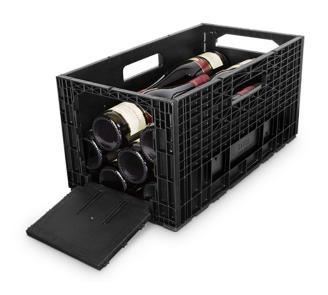

#### Wine in its best position

The Weinbox serves as both an attractive wine rack and durable transport container. Its robust design offers maximum protection, its generous interior dimensions offer ample space to store twelve 0.75 I standard bottles of wine in a horizontal, thus expert, position. Not only is it possible to stack several boxes in an attractive and functional way, but thanks to the label clips which are located on the large opening flap, tidiness and transparency are ensured. When empty, the walls can be folded back flatly, thus enabling a convenient way to store and transport the empty wine box.

#### **Properties and advantages**

- Clear and orderly arrangement for your wine cellar
- Product protection during transport and storage
- Holds twelve standard 750 ml bottles
- Properly stores wine bottles in a horizontal position
- Easy to set up and take down (collapsed only 20% of the volume)
- Bottles can be removed from both the front and back sides when the crates are stacked
- Flexible stackable storage
- Robust and resistant to moisture
- UV-resistant and safe to wash
- Label holder on the doors