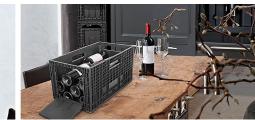

# **Weinbox**Flexible wine rack

#### Wine in its best position

The Weinbox serves as both an attractive wine rack and durable transport container. Its robust design offers maximum protection, its generous interior dimensions offer ample space to store twelve 0.75 I standard bottles of wine in a horizontal, thus expert, position. Not only is it possible to stack several boxes in an attractive and functional way, but thanks to the label clips which are located on the large opening flap, tidiness and transparency are ensured. When empty, the walls can be folded back flatly, thus enabling a convenient way to store and transport the empty wine box.

#### **Properties and advantages**

- Clear and orderly arrangement for your wine cellar
- Product protection during transport and storage
- Holds twelve standard 750 ml bottles
- Properly stores wine bottles in a horizontal position
- Easy to set up and take down (collapsed only 20% of the volume)
- Bottles can be removed from both the front and back sides when the crates are stacked
- Flexible stackable storage
- Robust and resistant to moisture
- UV-resistant and safe to wash
- Label holder on the doors