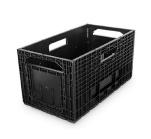

#### Wine in its best position

The Weinbox serves as both an attractive wine rack and durable transport container. Its robust design offers maximum protection, its generous interior dimensions offer ample space to store twelve 0.75 I standard bottles of wine in a horizontal, thus expert, position. Not only is it possible to stack several boxes in an attractive and functional way, but thanks to the label clips which are located on the large opening flap, tidiness and transparency are ensured. When empty, the walls can be folded back flatly, thus enabling a convenient way to store and transport the empty wine box.

#### **Properties and advantages**

- Clear and orderly arrangement for your wine cellar
- Product protection during transport and storage
- Holds twelve standard 750 ml bottles
- Properly stores wine bottles in a horizontal position
- Easy to set up and take down (collapsed only 20% of the volume)
- Bottles can be removed from both the front and back sides when the crates are stacked
- Flexible stackable storage
- Robust and resistant to moisture
- UV-resistant and safe to wash
- Label holder on the doors