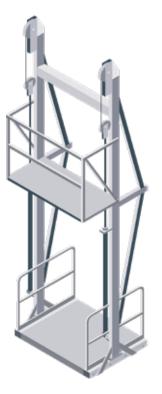

## **Vertical Hydraulic Material Lifts**

## **Features**

- Capacities from 500 lbs to 10,000 lbs
- Meets ANSI/ASME B 20.1
- Single mast cantilever and dual mast units available
- Lift Heights to 20 feet
- Low zero clear heights models
- Electric holding valves on all cylinders for maximum safety
- Ground level/no pit options
- Free standing structure and wall/mezzanine mounted models
- Auto safety lock options
- Stainless steel clean room models available