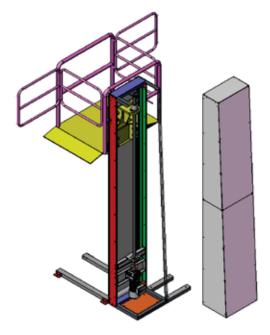

## **Features**

- Capacities from 500 lbs to 10,000 lbs
- Meets ANSI/ASME B 20.1
- Single mast cantilever and dual mast units available
- Lift Heights to 20 feet
- Low zero clear heights models
- Electric holding valves on all cylinders for maximum safety
- Ground level/no pit options
- Free standing structure and wall/mezzanine mounted models
- Auto safety lock options
- Stainless steel clean room models available

## Options

- Auto mezzanine safety lock
- Off set platforms
- Custom heights and platforms
- Ground level/ no pit options
- Safety enclosures
- Low head room models
- Galvanized and stainless steel models