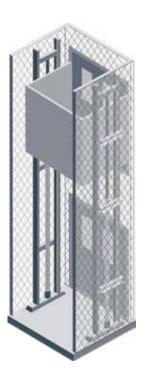

## **Features**

- Capacities from 500 lbs to 10,000 lbs
- Meets ANSI/ASME B 20.1
- Single mast cantilever and dual mast units available
- Lift Heights to 20 feet
- Low zero clear heights models
- Electric holding valves on all cylinders for maximum safety
- Ground level/no pit options
- Free standing structure and wall/mezzanine mounted models
- Auto safety lock options
- Stainless steel clean room models available

## Options

- Auto mezzanine safety lock
- Off set platforms
- Custom heights and platforms
- Ground level/ no pit options
- Safety enclosures
- Low head room models
- Galvanized and stainless steel models