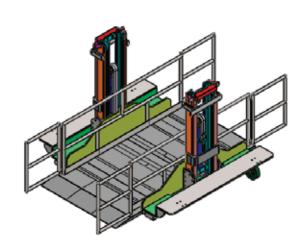

## **PORTABLE ELEVATOR**

- Multi- position vertical elevating lift to load your mezzanine in many positions
- 5'x10' or 10'x5' platform size
- 2,000 lb capacity to 15' of lift height
- Custom sizes available

## **PORTABLE ELEVATOR**

- Self propelled and tow around
- Battery powered
- Safety with holding valves and to hold load in any stationary position
- Perfect for aerospace, warehouses and Canadian companies that require elevator
- Competitevely priced lifting solution