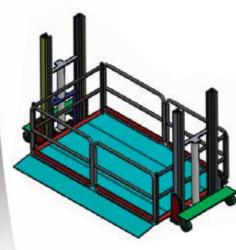

## **PORTABLE ELEVATOR**

- Multi- position vertical elevating lift to load your mezzanine in many positions
- 5'x10' or 10'x5' platform size
- 2,000 lb capacity to 15' of lift height
- Custom sizes available

## **PORTABLE ELEVATOR**

- Self propelled and tow around
- Battery powered
- Safety with holding valves and to hold load in any stationary position
- Perfect for aerospace, warehouses and Canadian companies that require elevator
- Competitevely priced lifting solution