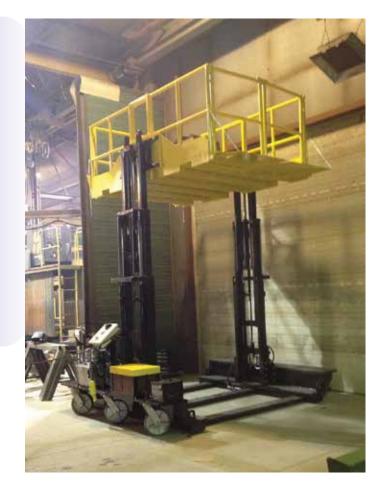

## **PORTABLE ELEVATOR**

- Multi- position vertical elevating lift to load your mezzanine in many positions
- 5'x10' or 10'x5' platform size
- 2,000 lb capacity to 15' of lift height
- Custom sizes available

## **PORTABLE ELEVATOR**

- Self propelled and tow around
- Battery powered
- Safety with holding valves and to hold load in any stationary position
- Perfect for aerospace, warehouses and Canadian companies that require elevator
- Competitevely priced lifting solution