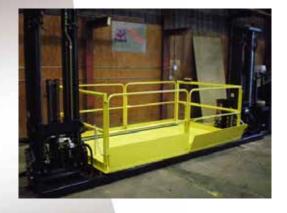

## **PORTABLE ELEVATOR**

- Multi- position vertical elevating lift to load your mezzanine in many positions
- 5'x10' or 10'x5' platform size
- 2,000 lb capacity to 15' of lift height
- Custom sizes available

## **PORTABLE ELEVATOR**

- Self propelled and tow around
- Battery powered
- Safety with holding valves and to hold load in any stationary position
- Perfect for aerospace, warehouses and Canadian companies that require elevator
- Competitevely priced lifting solution