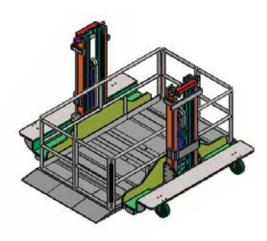

## **PORTABLE ELEVATOR**

- Multi- position vertical elevating lift to load your mezzanine in many positions
- 5'x10' or 10'x5' platform size
- 2,000 lb capacity to 15' of lift height
- Custom sizes available

## **PORTABLE ELEVATOR**

- Self propelled and tow around
- Battery powered
- Safety with holding valves and to hold load in any stationary position
- Perfect for aerospace, warehouses and Canadian companies that require elevator
- Competitevely priced lifting solution