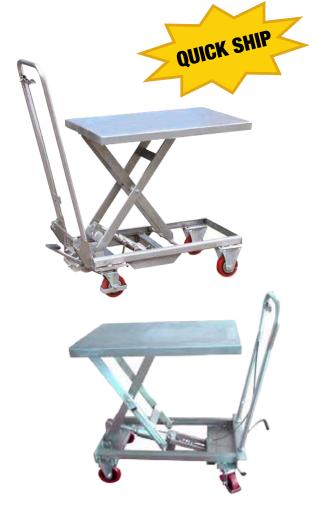

## **Stainless Steel Economy Lift Tables**

## **Features**

- High quality 304L and 316L stainless steel
- Conforms to En1570 and ANSI/ASME safety standard
- Capacities 150 kgs to 1,000 kgs
- Safety clearance between scissors to prevent from trapping
- Swivel wheel with protection frame and brake to prevent foot from injury
- Built-in relief valve to fulfill overload protection.
- For use in food and medicine industry

## **Technical data**

| MODEL    | SL B SS50 - SINGLE SCISSOR | SL B SS100 - SINGLE SCISSOR |
|----------|----------------------------|-----------------------------|
| CAPACITY | 500 kg<br>1,102 lb         | 1,000 kg<br>2,204 lb        |
| MATERIAL | 304 Stainless Steel        | 304 Stainless Steel         |
| PLATFORM | 828 mm x 498 mm            | 1,010 mm x 520 mm           |
| Size     | 32.6" X 19.7"              | 39.75" X 20.5"              |
| LOWERED  | 330 mm                     | 444 mm                      |
| Height   | 13"                        | 17.5"                       |
| RAISED   | 950 mm                     | 950 mm                      |
| HEIGHT   | 37.4"                      | 37.4"                       |