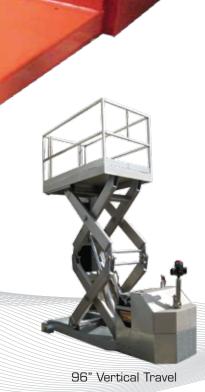

# **PLATFORM TRUCKS**

1,000 LBS TO 100,000 LBS **LIFT HEIGHTS TO 96 INCHES** 

**SUPERLIFT** offers a complete line of Platform Trucks

### **Standard Features**

- Walk behind models.
- Flip down rider/walkie models.
- Ride on/standup rider models.
- Sit down automotive style.
- Low profile 7", 9" or 11" lowered height.
- Lift heights to 96 inches with optional manlift controls.
- Custom platform sizes.
- Stainless steel.