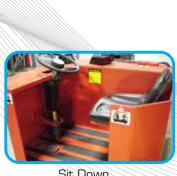

### **Standard Features**

- Walk behind models.
- Flip down rider/walkie models.
- Ride on/standup rider models.
- Sit down automotive style.
- Low profile 7", 9" or 11" lowered height.
- Lift heights to 96 inches with optional manlift controls.
- Custom platform sizes.
- Stainless steel.