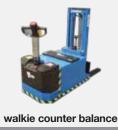

### **Standard Features**

- Walk behind models.
- Flip down rider/walkie models.
- Ride on/standup rider models.
- Sit down automotive style.
- Low profile 7", 9" or 11" lowered height.
- Lift heights to 96 inches with optional manlift controls.
- Custom platform sizes.
- Stainless steel.