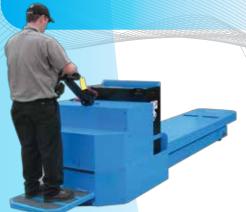

### **Standard Features**

- Walk behind models.
- Flip down rider/walkie models.
- Ride on/standup rider models.
- Sit down automotive style.
- Low profile 7", 9" or 11" lowered height.
- Lift heights to 96 inches with optional manlift controls.
- Custom platform sizes.
- Stainless steel.