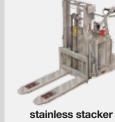

### **Standard Features**

- Walk behind models.
- Flip down rider/walkie models.
- Ride on/standup rider models.
- Sit down automotive style.
- Low profile 7", 9" or 11" lowered height.
- Lift heights to 96 inches with optional manlift controls.
- Custom platform sizes.
- Stainless steel.