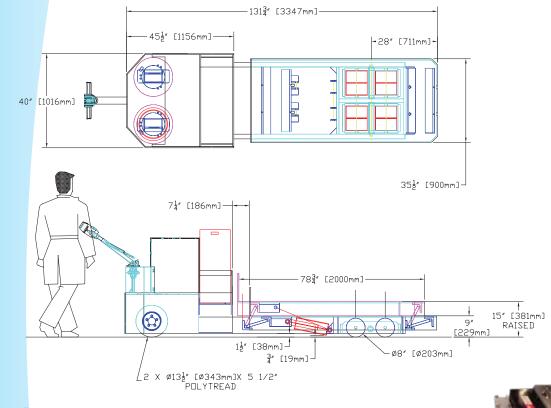

# **PLATFORM TRUCKS**

1,000 LBS TO 100,000 LBS **LIFT HEIGHTS TO 96 INCHES** 

**SUPERLIFT** offers a complete line of Platform Trucks

### **Standard Features**

- Walk behind models.
- Flip down rider/walkie models.
- Ride on/standup rider models.
- Sit down automotive style.
- Low profile 7", 9" or 11" lowered height.
- Lift heights to 96 inches with optional manlift controls.
- Custom platform sizes.
- Stainless steel.









sales@superlift.net **1-800-884-1891** www.superlift.net



## **PLATFORM TRUCKS**

#### **Sample Drawings**



### **OPTIONS**

- Galvanized, linex coatings, epoxy coatings
- Railings and controls in the platform
- Longer, shorter and special platforms

















sales@superlift.net 1-800-884-1891 www.superlift.net