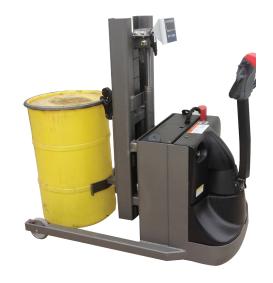

## **POWERED DRUM LIFTER**

- A/C Battery Powered
- Drive Unit with on Board Charger
- 1,000 lbs Capacity
- Lift Heights to 120 inches
- Enamel Paint, Epoxy Coated and Stainless Steel Available

| MODEL       | CAPACITY Ibs | HEIGHT | BATTERY |
|-------------|--------------|--------|---------|
| SL DL10-12  | 1,000        | 12"    | 24V     |
| SL DL10-48  | 1,000        | 48"    | 24V     |
| SL DL10-60  | 1,000        | 60"    | 24V     |
| SL DL10-96  | 1,000        | 96"    | 24V     |
| SL DL10-120 | 1,000        | 120"   | 24V     |

# **POWERED DRUM LIFTER**