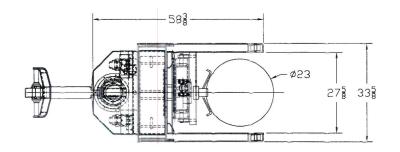

## **DRUM LIFTERS**



## **POWERED DRUM LIFTER**

- A/C Battery Powered
- Drive Unit with on Board Charger
- 1,000 lbs Capacity
- Lift Heights to 120 inches
- Enamel Paint, Epoxy Coated and Stainless Steel Available







| MODEL       | CAPACITY Ibs | HEIGHT | BATTERY |
|-------------|--------------|--------|---------|
| SL DL10-12  | 1,000        | 12"    | 24V     |
| SL DL10-48  | 1,000        | 48"    | 24V     |
| SL DL10-60  | 1,000        | 60"    | 24V     |
| SL DL10-96  | 1,000        | 96"    | 24V     |
| SL DL10-120 | 1,000        | 120"   | 24V     |

# **POWERED DRUM LIFTER**

### **Sample drawings**





#### **Options**

- •Lift Heights to 120"
- Scale
- 304 Stainless
- 316 Stainless Steel
- Different Leg Configuration Available
- EE Rating as well as Explosion Proof