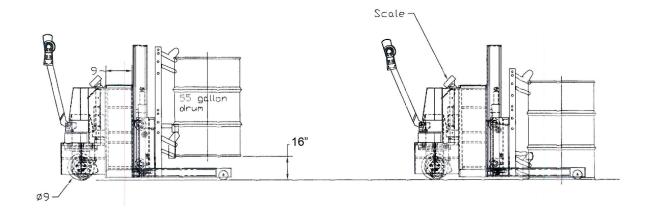

# **POWERED DRUM LIFTER**

### **Sample drawings**

#### **Options**

- •Lift Heights to 120"
- Scale
- 304 Stainless
- 316 Stainless Steel
- Different Leg Configuration Available
- EE Rating as well as Explosion Proof