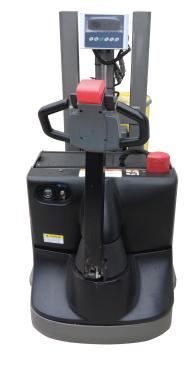

## **POWERED DRUM LIFTER**

- A/C Battery Powered
- Drive Unit with on Board Charger
- 1,000 lbs Capacity
- Lift Heights to 120 inches
- Enamel Paint, Epoxy Coated and Stainless Steel Available

| MODEL       | CAPACITY Ibs | HEIGHT | BATTERY |
|-------------|--------------|--------|---------|
| SL DL10-12  | 1,000        | 12"    | 24V     |
| SL DL10-48  | 1,000        | 48"    | 24V     |
| SL DL10-60  | 1,000        | 60"    | 24V     |
| SL DL10-96  | 1,000        | 96"    | 24V     |
| SL DL10-120 | 1,000        | 120"   | 24V     |