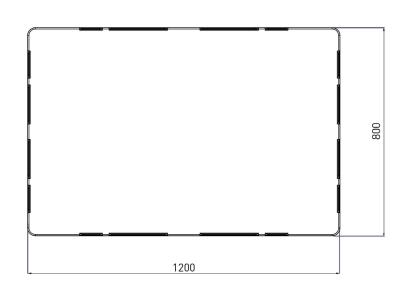

### **Technical data**

| Article number           | Bottom support          | Upper deck  | Dimensions [mm]  | Load capacity |         |         | Weight [kg] |
|--------------------------|-------------------------|-------------|------------------|---------------|---------|---------|-------------|
|                          |                         |             |                  | Static        | Dynamic | Racking | HDPE        |
| Hygienic E7.3<br>(CD-9F) | 9 feet                  | closed deck | 1200 x 800 x 155 | 400           | 1000    | 250     | 17,0        |
| Hygienic E7.3<br>(CD-3R) | 3 runners               | closed deck | 1200 x 800 x 155 | 400           | 2000    | 1000    | 18,0        |
| Hygienic E7.3<br>(CD-3CR | 3 runners, fully closed | closed deck | 1200 x 800 x 157 | 400           | 2500    | 1250    | 19,0        |

# Hygienic E7.3

sizes in mm