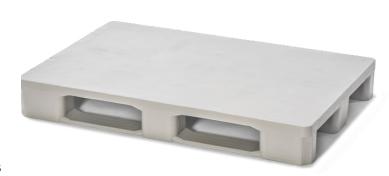

# Fully closed hygienic pallet in Euro dimensions

For many years now, the Hygienic E7.3 has struck the perfect balance between mechanical performance and hygiene requirements.

Manufactured exclusively from food-grade

HDPE – no metal reinforcements – this pallet has become the standard in many industries across Europe. This fully closed pallet has no cavities, making it impossible for dirt to accumulate. Very easy to clean.