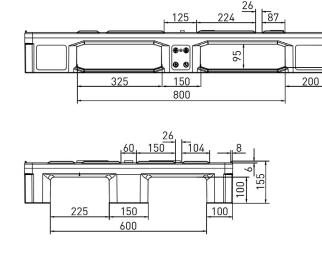

## **Anti-slip options**

- Safety Rim (- mm) as an option
- Strips topside deck
- Strips underside deck for forks
- Strips underside blocks

#### **Bottom support**

3 Runners [3R]

5 Runners [5R]

#### **Bottom options**

Closed Deck [CD]

### **Technical data**

| Article number           | Bottom support          | Upper deck  | Dimensions [mm]  | Load capacity |         |         | Weight [kg] |
|--------------------------|-------------------------|-------------|------------------|---------------|---------|---------|-------------|
|                          |                         |             |                  | Static        | Dynamic | Racking | HDPE        |
| Hygienic E7.3<br>(CD-9F) | 9 feet                  | closed deck | 1200 x 800 x 155 | 400           | 1000    | 250     | 17,0        |
| Hygienic E7.3<br>(CD-3R) | 3 runners               | closed deck | 1200 x 800 x 155 | 400           | 2000    | 1000    | 18,0        |
| Hygienic E7.3<br>(CD-3CR | 3 runners, fully closed | closed deck | 1200 x 800 x 157 | 400           | 2500    | 1250    | 19,0        |

# Hygienic E7.3

sizes in mm