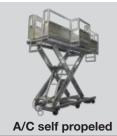

# **GOLIATH**<sup>™</sup>

**SUPERLIFT™** presents the **GOLIATH™** a lift that will raise up to 10,000 lbs of men and material to heights of 25 feet.

The **GOLIATH™** can fit heavy loads in small footprint and will go where no other heavy equipment can travel.

The **GOLIATH™** is also a tool handler like no other material lifting device with many attachments available to make the **GOLIATH™** indispensable for the jobsite and industrial application.

The **GOLIATH™** is the perfect lift for bridge contractors, mining companies, crane rental, mechanical contractors, lift rental companies, building contractors, nuclear facilities, utilities and industrial facilities.