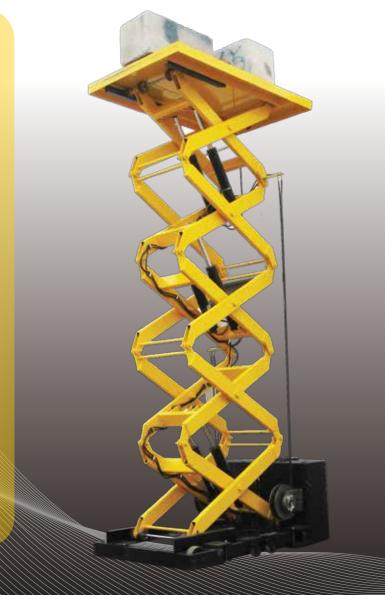

# **GOLIATH**<sup>™</sup>

**SUPERLIFT™** presents the **GOLIATH™** a lift that will raise up to 10,000 lbs of men and material to heights of 25 feet.

The **GOLIATH™** can fit heavy loads in small footprint and will go where no other heavy equipment can travel.

The **GOLIATH™** is also a tool handler like no other material lifting device with many attachments available to make the **GOLIATH™** indispensable for the jobsite and industrial application.

The **GOLIATH™** is the perfect lift for bridge contractors, mining companies, crane rental, mechanical contractors, lift rental companies, building contractors, nuclear facilities, utilities and industrial facilities.