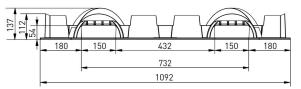

### **Technical data**

| Article number           | <b>Bottom support</b> | Upper deck | Dimensions [mm]   | Load capacity |         | Weight [kg] |      |     |
|--------------------------|-----------------------|------------|-------------------|---------------|---------|-------------|------|-----|
|                          |                       |            |                   | Static        | Dynamic | Racking     | HDPE | P0  |
| BigBag Divider<br>(4040) | flat                  | open deck  | 1016 x 1016 x 137 | 2500          | 1200    | -           | 6,5  | 7,5 |
| BigBag Divider (4343)    | flat                  | open deck  | 1092 x 1092 x 137 | 2500          | 1200    | -           | 7,5  | 8,5 |