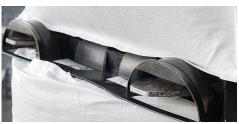

# Safe and economic transport and storage solution for super sacks and big bags

The access openings of the BigBag Divider have a special tunnel design so that super sacks are protected from damage by forklift tines. Thus, super sacks can be stacked for storage and during transport and thanks to the Divider they can be separated again easily and without damage. At the same time the Divider serves as a reliable carrier for transport on roller conveyors.