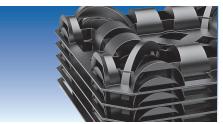

# Safe and economic transport and storage solution for super sacks and big bags

The access openings of the BigBag Divider have a special tunnel design so that super sacks are protected from damage by forklift tines. Thus, super sacks can be stacked for storage and during transport and thanks to the Divider they can be separated again easily and without damage. At the same time the Divider serves as a reliable carrier for transport on roller conveyors.