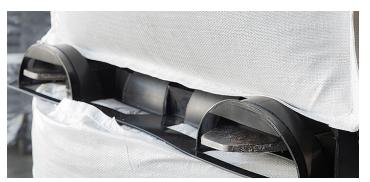

# Safe and economic transport and storage solution for super sacks and big bags

The access openings of the BigBag Divider have a special tunnel design so that super sacks are protected from damage by forklift tines. Thus, super sacks can be stacked for storage and during transport and thanks to the Divider they can be separated again easily and without damage. At the same time the Divider serves as a reliable carrier for transport on roller conveyors.