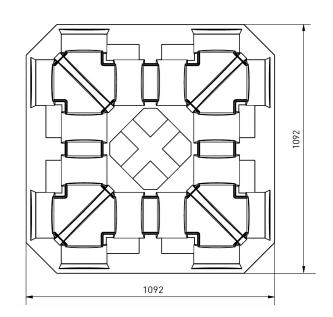

### **Technical data**

| Article number           | <b>Bottom support</b> | Upper deck | Dimensions [mm]   | Load capacity |         | Weight [kg] |      |     |
|--------------------------|-----------------------|------------|-------------------|---------------|---------|-------------|------|-----|
|                          |                       |            |                   | Static        | Dynamic | Racking     | HDPE | P0  |
| BigBag Divider<br>(4040) | flat                  | open deck  | 1016 x 1016 x 137 | 2500          | 1200    | -           | 6,5  | 7,5 |
| BigBag Divider (4343)    | flat                  | open deck  | 1092 x 1092 x 137 | 2500          | 1200    | -           | 7,5  | 8,5 |