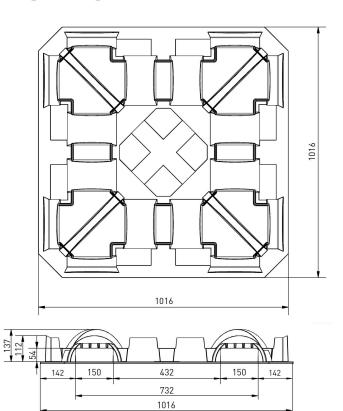

### **Technical data**

| Article number           | <b>Bottom support</b> | Upper deck | Dimensions [mm]   | Load capacity |         | Weight [kg] |      |     |
|--------------------------|-----------------------|------------|-------------------|---------------|---------|-------------|------|-----|
|                          |                       |            |                   | Static        | Dynamic | Racking     | HDPE | P0  |
| BigBag Divider<br>(4040) | flat                  | open deck  | 1016 x 1016 x 137 | 2500          | 1200    | -           | 6,5  | 7,5 |
| BigBag Divider (4343)    | flat                  | open deck  | 1092 x 1092 x 137 | 2500          | 1200    | -           | 7,5  | 8,5 |