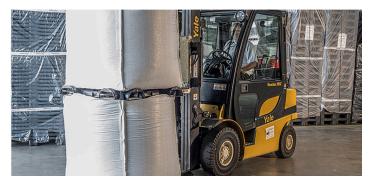

# Safe and economic transport and storage solution for super sacks and big bags

The access openings of the BigBag Divider have a special tunnel design so that super sacks are protected from damage by forklift tines. Thus, super sacks can be stacked for storage and during transport and thanks to the Divider they can be separated again easily and without damage. At the same time the Divider serves as a reliable carrier for transport on roller conveyors.