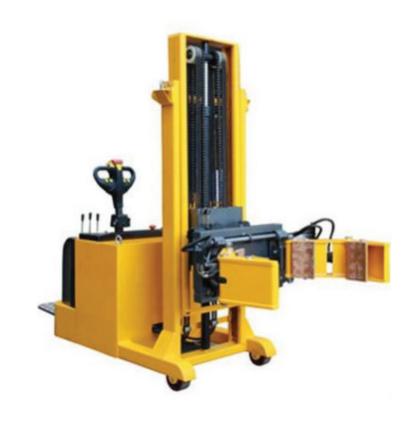

## **Counter Balance Full Electric Drum Rotator**

Drive type Full Electric

**Operating type** Standing operation

Load Capacity 1,764 lbs

Net Weight 2,623 lbs

**Driving wheel size** Ø250\*80

Max.Grade ability(Fully-loaded/no-loaded) % 3/5

Wheel Polyurethane

**Turning radius** 59"

**Drive motor power** 1.2kw

Battery voltage 24/210 V/Ah

**Lifting Height** 841/4" (from Vertical Drum Bottom to Ground)

**Lifting Height 2200mm** (from Horizontal Drum Bottom to Ground)

Lifting motor power 2.2kw

Charger 24/30 V/A

**Rotating range 360** 

Outline Size(L\*W\*H) 114.5" x 471/4" x 86.6"