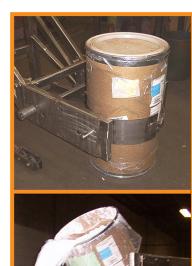

## **STATIONARY & PORTABLE INGREDIENT LIFTS**

- Capacities from 100 lbs to 750 lbs
- Lift heights to 96"
- Standard and custom solutions
- Ergonomic lift and dump your ingredients into your process that will eliminate injuries
- Barrels, bags and boxes to 96"
- Stainless steel in 304L and 316L
- Epoxy coated with stainless ingredients containers
- Enamel painted units
- Dump angle to 45 degrees
- Some stationary units do not have to be lagged to the floor
- Available in Air, electric and Hydraulic models