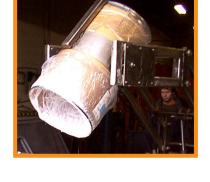

## **STATIONARY & PORTABLE INGREDIENT LIFTS**

- Capacities from 100 lbs to 750 lbs
- Lift heights to 96"
- Standard and custom solutions
- Ergonomic lift and dump your ingredients into your process that will eliminate injuries
- Barrels, bags and boxes to 96"
- Stainless steel in 304L and 316L
- Epoxy coated with stainless ingredients containers
- Enamel painted units
- Dump angle to 45 degrees
- Some stationary units do not have to be lagged to the floor
- Available in Air, electric and Hydraulic models