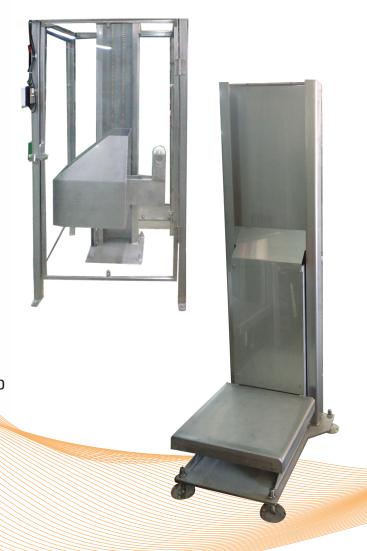

## **STATIONARY & PORTABLE INGREDIENT LIFTS**

- Capacities from 100 lbs to 750 lbs
- Lift heights to 96"
- Standard and custom solutions
- Ergonomic lift and dump your ingredients into your process that will eliminate injuries
- Barrels, bags and boxes to 96"
- Stainless steel in 304L and 316L
- Epoxy coated with stainless ingredients containers
- Enamel painted units
- Dump angle to 45 degrees
- Some stationary units do not have to be lagged to the floor
- Available in Air, electric and Hydraulic models

## Sample Drawings

sales@superlift.net