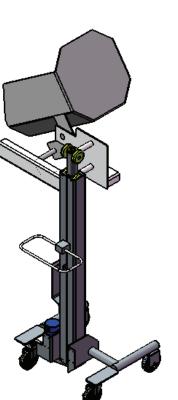

## **STATIONARY & PORTABLE INGREDIENT LIFTS**

- Capacities from 100 lbs to 750 lbs
- Lift heights to 96"
- Standard and custom solutions
- Ergonomic lift and dump your ingredients into your process that will eliminate injuries
- Barrels, bags and boxes to 96"
- Stainless steel in 304L and 316L
- Epoxy coated with stainless ingredients containers
- Enamel painted units
- Dump angle to 45 degrees
- Some stationary units do not have to be lagged to the floor
- Available in Air, electric and Hydraulic models

## Sample Drawings

sales@superlift.net