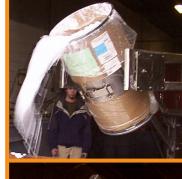

## **STATIONARY & PORTABLE INGREDIENT LIFTS**

- Capacities from 100 lbs to 750 lbs
- Lift heights to 96"
- Standard and custom solutions
- Ergonomic lift and dump your ingredients into your process that will eliminate injuries
- Barrels, bags and boxes to 96"
- Stainless steel in 304L and 316L
- Epoxy coated with stainless ingredients containers
- Enamel painted units
- Dump angle to 45 degrees
- Some stationary units do not have to be lagged to the floor
- Available in Air, electric and Hydraulic models