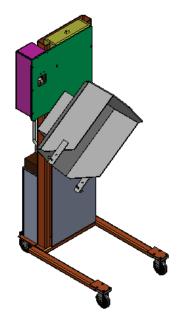

## **STATIONARY & PORTABLE INGREDIENT LIFTS**

- Capacities from 100 lbs to 750 lbs
- Lift heights to 96"
- Standard and custom solutions
- Ergonomic lift and dump your ingredients into your process that will eliminate injuries
- Barrels, bags and boxes to 96"
- Stainless steel in 304L and 316L
- Epoxy coated with stainless ingredients containers
- Enamel painted units
- Dump angle to 45 degrees
- Some stationary units do not have to be lagged to the floor
- Available in Air, electric and Hydraulic models

## Sample Drawings

sales@superlift.net