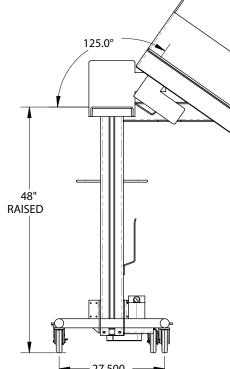

## **STATIONARY & PORTABLE INGREDIENT LIFTS**

- Capacities from 100 lbs to 750 lbs
- Lift heights to 96"
- Standard and custom solutions
- Ergonomic lift and dump your ingredients into your process that will eliminate injuries
- Barrels, bags and boxes to 96"
- Stainless steel in 304L and 316L
- Epoxy coated with stainless ingredients containers
- Enamel painted units
- Dump angle to 45 degrees
- Some stationary units do not have to be lagged to the floor
- Available in Air, electric and Hydraulic models

## Sample Drawings

sales@superlift.net