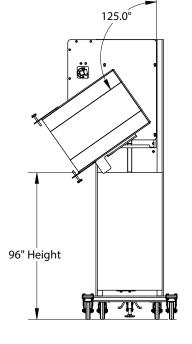

## **STATIONARY & PORTABLE INGREDIENT LIFTS**

- Capacities from 100 lbs to 750 lbs
- Lift heights to 96"
- Standard and custom solutions
- Ergonomic lift and dump your ingredients into your process that will eliminate injuries
- Barrels, bags and boxes to 96"
- Stainless steel in 304L and 316L
- Epoxy coated with stainless ingredients containers
- Enamel painted units
- Dump angle to 45 degrees
- Some stationary units do not have to be lagged to the floor
- Available in Air, electric and Hydraulic models

## Sample Drawings

sales@superlift.net